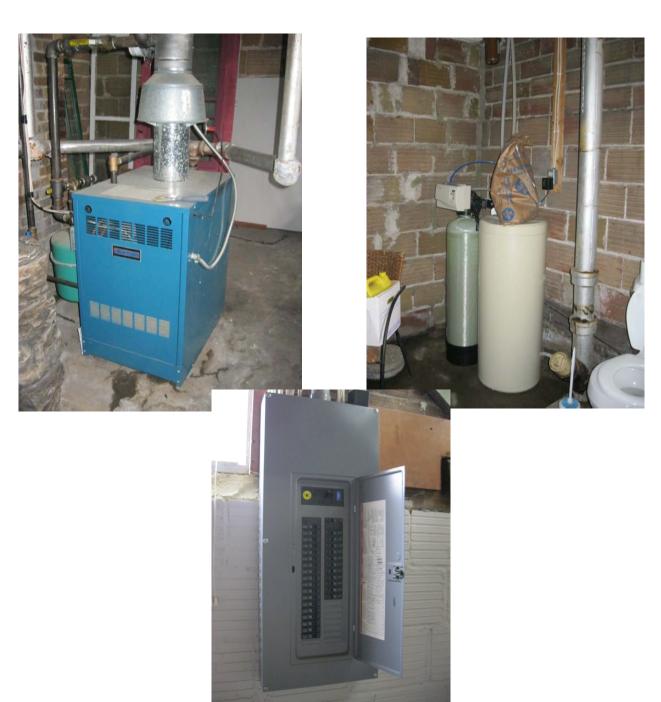

Type of Property:

Residential

| 66' x 132'                          | Other Information                                                                                                                                                                                                                                                                                                                   |                                                                                                                                                                                                                                                                                                                                                                        |
|-------------------------------------|-------------------------------------------------------------------------------------------------------------------------------------------------------------------------------------------------------------------------------------------------------------------------------------------------------------------------------------|------------------------------------------------------------------------------------------------------------------------------------------------------------------------------------------------------------------------------------------------------------------------------------------------------------------------------------------------------------------------|
| 00 X 102                            | School District:                                                                                                                                                                                                                                                                                                                    | MFL MarMac Schools                                                                                                                                                                                                                                                                                                                                                     |
| 2 story frame                       | Street/Road Surface:                                                                                                                                                                                                                                                                                                                | Paved                                                                                                                                                                                                                                                                                                                                                                  |
| 2,128 sq ft                         | Driveway Surface:                                                                                                                                                                                                                                                                                                                   | Concrete                                                                                                                                                                                                                                                                                                                                                               |
| 1920                                |                                                                                                                                                                                                                                                                                                                                     | \$1,934.01                                                                                                                                                                                                                                                                                                                                                             |
| Wood siding, painted in 2008        | Property Taxes-Net:                                                                                                                                                                                                                                                                                                                 | \$1,934.00                                                                                                                                                                                                                                                                                                                                                             |
| 2010-Asphalt (60% of roof done)     | Assessed Valuation:                                                                                                                                                                                                                                                                                                                 | \$94,592                                                                                                                                                                                                                                                                                                                                                               |
| Lindsay-replacement 2002/Attic 2013 |                                                                                                                                                                                                                                                                                                                                     | 73.,332                                                                                                                                                                                                                                                                                                                                                                |
| Tile Block                          | Rooms/Approx Size:                                                                                                                                                                                                                                                                                                                  |                                                                                                                                                                                                                                                                                                                                                                        |
| 2 car detached                      |                                                                                                                                                                                                                                                                                                                                     |                                                                                                                                                                                                                                                                                                                                                                        |
| 24' x 24'                           | 1st Floor                                                                                                                                                                                                                                                                                                                           |                                                                                                                                                                                                                                                                                                                                                                        |
| 282 sq ft                           |                                                                                                                                                                                                                                                                                                                                     |                                                                                                                                                                                                                                                                                                                                                                        |
| 99 sq ft                            | Kitchen                                                                                                                                                                                                                                                                                                                             | 14.5' x 12.6'                                                                                                                                                                                                                                                                                                                                                          |
| 36 sq ft                            | Diningroom/livingroom                                                                                                                                                                                                                                                                                                               | 22' x 19'                                                                                                                                                                                                                                                                                                                                                              |
|                                     |                                                                                                                                                                                                                                                                                                                                     | 15' x 8'                                                                                                                                                                                                                                                                                                                                                               |
| Burnham boiler/Natural gas          |                                                                                                                                                                                                                                                                                                                                     | 10.10                                                                                                                                                                                                                                                                                                                                                                  |
| 12 month avg: \$110.00              |                                                                                                                                                                                                                                                                                                                                     |                                                                                                                                                                                                                                                                                                                                                                        |
| Gas                                 | 2nd Floor                                                                                                                                                                                                                                                                                                                           |                                                                                                                                                                                                                                                                                                                                                                        |
| 2012-Culligan                       |                                                                                                                                                                                                                                                                                                                                     |                                                                                                                                                                                                                                                                                                                                                                        |
| 200 amp-complete rewire in 2001     | Bathroom (full)                                                                                                                                                                                                                                                                                                                     | 7.6' x 7.6'                                                                                                                                                                                                                                                                                                                                                            |
| 12 montha vg: \$126.00              |                                                                                                                                                                                                                                                                                                                                     | 15' x 9'                                                                                                                                                                                                                                                                                                                                                               |
| City                                |                                                                                                                                                                                                                                                                                                                                     | 13' x 13'                                                                                                                                                                                                                                                                                                                                                              |
| City                                | Bedroom                                                                                                                                                                                                                                                                                                                             | 13' x 10'                                                                                                                                                                                                                                                                                                                                                              |
|                                     | Bedroom                                                                                                                                                                                                                                                                                                                             | 14' x 10'                                                                                                                                                                                                                                                                                                                                                              |
| window unit                         |                                                                                                                                                                                                                                                                                                                                     | 11111                                                                                                                                                                                                                                                                                                                                                                  |
| yes                                 | Basement                                                                                                                                                                                                                                                                                                                            |                                                                                                                                                                                                                                                                                                                                                                        |
|                                     | Unfinished                                                                                                                                                                                                                                                                                                                          |                                                                                                                                                                                                                                                                                                                                                                        |
|                                     | 2,128 sq ft 1920 Wood siding, painted in 2008 2010-Asphalt (60% of roof done) Lindsay-replacement 2002/Attic 2013 Tile Block 2 car detached 24' x 24' 282 sq ft 99 sq ft 36 sq ft  Burnham boiler/Natural gas 12 month avg: \$110.00 Gas 2012-Culligan 200 amp-complete rewire in 2001 12 montha vg: \$126.00 City City window unit | 2,128 sq ft  1920 Property Taxes-Gross: Wood siding, painted in 2008 Property Taxes-Net: 2010-Asphalt (60% of roof done) Lindsay-replacement 2002/Attic 2013 Tile Block 2 car detached 24' x 24' Psy sq ft Psy sq ft Surnham boiler/Natural gas 12 month avg: \$110.00 Gas 2012-Culligan 200 amp-complete rewire in 2001 Bedroom City Bedroom Window unit yes Basement |