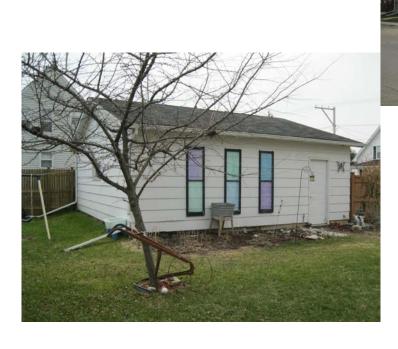

Type of Property:

Residential

| 66' x 132'                          | Other Information                                                                                                                                                                                                                                                                                                                   |                                                                                                                                                                                                                                                                                                                                                                        |
|-------------------------------------|-------------------------------------------------------------------------------------------------------------------------------------------------------------------------------------------------------------------------------------------------------------------------------------------------------------------------------------|------------------------------------------------------------------------------------------------------------------------------------------------------------------------------------------------------------------------------------------------------------------------------------------------------------------------------------------------------------------------|
| 00 X 102                            | School District:                                                                                                                                                                                                                                                                                                                    | MFL MarMac Schools                                                                                                                                                                                                                                                                                                                                                     |
| 2 story frame                       | Street/Road Surface:                                                                                                                                                                                                                                                                                                                | Paved                                                                                                                                                                                                                                                                                                                                                                  |
| 2,128 sq ft                         | Driveway Surface:                                                                                                                                                                                                                                                                                                                   | Concrete                                                                                                                                                                                                                                                                                                                                                               |
| 1920                                |                                                                                                                                                                                                                                                                                                                                     | \$1,934.01                                                                                                                                                                                                                                                                                                                                                             |
| Wood siding, painted in 2008        | Property Taxes-Net:                                                                                                                                                                                                                                                                                                                 | \$1,934.00                                                                                                                                                                                                                                                                                                                                                             |
| 2010-Asphalt (60% of roof done)     | Assessed Valuation:                                                                                                                                                                                                                                                                                                                 | \$94,592                                                                                                                                                                                                                                                                                                                                                               |
| Lindsay-replacement 2002/Attic 2013 |                                                                                                                                                                                                                                                                                                                                     | 73.,332                                                                                                                                                                                                                                                                                                                                                                |
| Tile Block                          | Rooms/Approx Size:                                                                                                                                                                                                                                                                                                                  |                                                                                                                                                                                                                                                                                                                                                                        |
| 2 car detached                      |                                                                                                                                                                                                                                                                                                                                     |                                                                                                                                                                                                                                                                                                                                                                        |
| 24' x 24'                           | 1st Floor                                                                                                                                                                                                                                                                                                                           |                                                                                                                                                                                                                                                                                                                                                                        |
| 282 sq ft                           |                                                                                                                                                                                                                                                                                                                                     |                                                                                                                                                                                                                                                                                                                                                                        |
| 99 sq ft                            | Kitchen                                                                                                                                                                                                                                                                                                                             | 14.5' x 12.6'                                                                                                                                                                                                                                                                                                                                                          |
| 36 sq ft                            | Diningroom/livingroom                                                                                                                                                                                                                                                                                                               | 22' x 19'                                                                                                                                                                                                                                                                                                                                                              |
|                                     |                                                                                                                                                                                                                                                                                                                                     | 15' x 8'                                                                                                                                                                                                                                                                                                                                                               |
| Burnham boiler/Natural gas          |                                                                                                                                                                                                                                                                                                                                     | 10.10                                                                                                                                                                                                                                                                                                                                                                  |
| 12 month avg: \$110.00              |                                                                                                                                                                                                                                                                                                                                     |                                                                                                                                                                                                                                                                                                                                                                        |
| Gas                                 | 2nd Floor                                                                                                                                                                                                                                                                                                                           |                                                                                                                                                                                                                                                                                                                                                                        |
| 2012-Culligan                       |                                                                                                                                                                                                                                                                                                                                     |                                                                                                                                                                                                                                                                                                                                                                        |
| 200 amp-complete rewire in 2001     | Bathroom (full)                                                                                                                                                                                                                                                                                                                     | 7.6' x 7.6'                                                                                                                                                                                                                                                                                                                                                            |
| 12 montha vg: \$126.00              |                                                                                                                                                                                                                                                                                                                                     | 15' x 9'                                                                                                                                                                                                                                                                                                                                                               |
| City                                |                                                                                                                                                                                                                                                                                                                                     | 13' x 13'                                                                                                                                                                                                                                                                                                                                                              |
| City                                | Bedroom                                                                                                                                                                                                                                                                                                                             | 13' x 10'                                                                                                                                                                                                                                                                                                                                                              |
|                                     | Bedroom                                                                                                                                                                                                                                                                                                                             | 14' x 10'                                                                                                                                                                                                                                                                                                                                                              |
| window unit                         |                                                                                                                                                                                                                                                                                                                                     | 11111                                                                                                                                                                                                                                                                                                                                                                  |
| yes                                 | Basement                                                                                                                                                                                                                                                                                                                            |                                                                                                                                                                                                                                                                                                                                                                        |
|                                     | Unfinished                                                                                                                                                                                                                                                                                                                          |                                                                                                                                                                                                                                                                                                                                                                        |
|                                     | 2,128 sq ft 1920 Wood siding, painted in 2008 2010-Asphalt (60% of roof done) Lindsay-replacement 2002/Attic 2013 Tile Block 2 car detached 24' x 24' 282 sq ft 99 sq ft 36 sq ft  Burnham boiler/Natural gas 12 month avg: \$110.00 Gas 2012-Culligan 200 amp-complete rewire in 2001 12 montha vg: \$126.00 City City window unit | 2,128 sq ft  1920 Property Taxes-Gross: Wood siding, painted in 2008 Property Taxes-Net: 2010-Asphalt (60% of roof done) Lindsay-replacement 2002/Attic 2013 Tile Block 2 car detached 24' x 24' Psy sq ft Psy sq ft Surnham boiler/Natural gas 12 month avg: \$110.00 Gas 2012-Culligan 200 amp-complete rewire in 2001 Bedroom City Bedroom Window unit yes Basement |