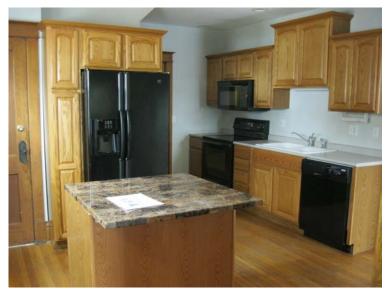

(563)539-2015 or visit us at freedomagencymonona.com

Tom Neuhaus, Broker ● Jim Moritz, Broker Associate

Daniel J. Wiethorn and Amy K. Lyons

107 W. Davis St., Monona, IA 52159

Price: \$115,000.00

Extremely well-built 2-story home featuring 4 spacious bedrooms, formal dining room, spacious foyer, full basement, full walk-up attic, 1 1/2 baths, two car garage and open front porch. This 1920's home offers lots of character featuring oak and hard southern pine wood flooring throughout, French doors, leaded glass windows, window seats, oak door toppers and extra wide base and casing throughout. Recent updates include: windows, shingles, kitchen, bathroom and wiring. Home is conveniently located near elementary and high school and aquatic center.