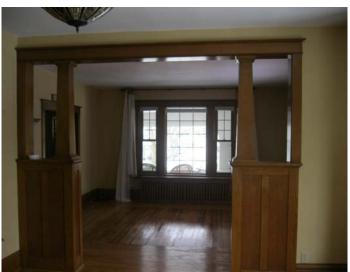

(563)539-2015 or visit us at freedomagencymonona.com

Tom Neuhaus, Broker ● Jim Moritz, Broker Associate

Daniel J. Wiethorn and Amy K. Lyons

107 W. Davis St., Monona, IA 52159

Price: \$115,000.00

Extremely well-built 2-story home featuring 4 spacious bedrooms, formal dining room, spacious foyer, full basement, full walk-up attic, 1 1/2 baths, two car garage and open front porch. This 1920's home offers lots of character featuring oak and hard southern pine wood flooring throughout, French doors, leaded glass windows, window seats, oak door toppers and extra wide base and casing throughout. Recent updates include: windows, shingles, kitchen, bathroom and wiring. Home is conveniently located near elementary and high school and aquatic center.

Type of Property:

Residential

| 66' x 132'                          | Other Information                                                                                                                                                                                                                                                                                                                   |                                                                                                                                                                                                                                                                                                                                                                        |
|-------------------------------------|-------------------------------------------------------------------------------------------------------------------------------------------------------------------------------------------------------------------------------------------------------------------------------------------------------------------------------------|------------------------------------------------------------------------------------------------------------------------------------------------------------------------------------------------------------------------------------------------------------------------------------------------------------------------------------------------------------------------|
| 00 X 102                            | School District:                                                                                                                                                                                                                                                                                                                    | MFL MarMac Schools                                                                                                                                                                                                                                                                                                                                                     |
| 2 story frame                       | Street/Road Surface:                                                                                                                                                                                                                                                                                                                | Paved                                                                                                                                                                                                                                                                                                                                                                  |
| 2,128 sq ft                         | Driveway Surface:                                                                                                                                                                                                                                                                                                                   | Concrete                                                                                                                                                                                                                                                                                                                                                               |
| 1920                                |                                                                                                                                                                                                                                                                                                                                     | \$1,934.01                                                                                                                                                                                                                                                                                                                                                             |
| Wood siding, painted in 2008        | Property Taxes-Net:                                                                                                                                                                                                                                                                                                                 | \$1,934.00                                                                                                                                                                                                                                                                                                                                                             |
| 2010-Asphalt (60% of roof done)     | Assessed Valuation:                                                                                                                                                                                                                                                                                                                 | \$94,592                                                                                                                                                                                                                                                                                                                                                               |
| Lindsay-replacement 2002/Attic 2013 |                                                                                                                                                                                                                                                                                                                                     | 73.,332                                                                                                                                                                                                                                                                                                                                                                |
| Tile Block                          | Rooms/Approx Size:                                                                                                                                                                                                                                                                                                                  |                                                                                                                                                                                                                                                                                                                                                                        |
| 2 car detached                      |                                                                                                                                                                                                                                                                                                                                     |                                                                                                                                                                                                                                                                                                                                                                        |
| 24' x 24'                           | 1st Floor                                                                                                                                                                                                                                                                                                                           |                                                                                                                                                                                                                                                                                                                                                                        |
| 282 sq ft                           |                                                                                                                                                                                                                                                                                                                                     |                                                                                                                                                                                                                                                                                                                                                                        |
| 99 sq ft                            | Kitchen                                                                                                                                                                                                                                                                                                                             | 14.5' x 12.6'                                                                                                                                                                                                                                                                                                                                                          |
| 36 sq ft                            | Diningroom/livingroom                                                                                                                                                                                                                                                                                                               | 22' x 19'                                                                                                                                                                                                                                                                                                                                                              |
|                                     |                                                                                                                                                                                                                                                                                                                                     | 15' x 8'                                                                                                                                                                                                                                                                                                                                                               |
| Burnham boiler/Natural gas          |                                                                                                                                                                                                                                                                                                                                     | 10.10                                                                                                                                                                                                                                                                                                                                                                  |
| 12 month avg: \$110.00              |                                                                                                                                                                                                                                                                                                                                     |                                                                                                                                                                                                                                                                                                                                                                        |
| Gas                                 | 2nd Floor                                                                                                                                                                                                                                                                                                                           |                                                                                                                                                                                                                                                                                                                                                                        |
| 2012-Culligan                       |                                                                                                                                                                                                                                                                                                                                     |                                                                                                                                                                                                                                                                                                                                                                        |
| 200 amp-complete rewire in 2001     | Bathroom (full)                                                                                                                                                                                                                                                                                                                     | 7.6' x 7.6'                                                                                                                                                                                                                                                                                                                                                            |
| 12 montha vg: \$126.00              |                                                                                                                                                                                                                                                                                                                                     | 15' x 9'                                                                                                                                                                                                                                                                                                                                                               |
| City                                |                                                                                                                                                                                                                                                                                                                                     | 13' x 13'                                                                                                                                                                                                                                                                                                                                                              |
| City                                | Bedroom                                                                                                                                                                                                                                                                                                                             | 13' x 10'                                                                                                                                                                                                                                                                                                                                                              |
|                                     | Bedroom                                                                                                                                                                                                                                                                                                                             | 14' x 10'                                                                                                                                                                                                                                                                                                                                                              |
| window unit                         |                                                                                                                                                                                                                                                                                                                                     | 11111                                                                                                                                                                                                                                                                                                                                                                  |
| yes                                 | Basement                                                                                                                                                                                                                                                                                                                            |                                                                                                                                                                                                                                                                                                                                                                        |
|                                     | Unfinished                                                                                                                                                                                                                                                                                                                          |                                                                                                                                                                                                                                                                                                                                                                        |
|                                     | 2,128 sq ft 1920 Wood siding, painted in 2008 2010-Asphalt (60% of roof done) Lindsay-replacement 2002/Attic 2013 Tile Block 2 car detached 24' x 24' 282 sq ft 99 sq ft 36 sq ft  Burnham boiler/Natural gas 12 month avg: \$110.00 Gas 2012-Culligan 200 amp-complete rewire in 2001 12 montha vg: \$126.00 City City window unit | 2,128 sq ft  1920 Property Taxes-Gross: Wood siding, painted in 2008 Property Taxes-Net: 2010-Asphalt (60% of roof done) Lindsay-replacement 2002/Attic 2013 Tile Block 2 car detached 24' x 24' Psy sq ft Psy sq ft Surnham boiler/Natural gas 12 month avg: \$110.00 Gas 2012-Culligan 200 amp-complete rewire in 2001 Bedroom City Bedroom Window unit yes Basement |