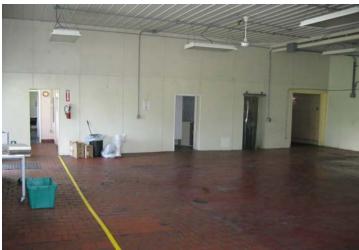

**Building Square Footage**: 15,010

**Electric service**: 230-3 phase, Service provided by Alliant Energy

**Water**: City of St. Olaf offers water to facility, but owners utilize their own private well. We have not been able to obtain any particular information regarding the well.

Sewer: Facility utilizes the City of St. Olaf public system

Natural Gas: Facility is served by Black Hills Energy

**Heating**: A boiler system provides heat to part of the facility. There are also two natural gas units; one located in the dry storage and one in the wrap area

**Air conditioning**: The two front areas of the facility are air conditioned along with the office.

Improvements: The flat roof on the front of the plant was replaced in April 2013 and the roof over the packaging area was replaced in September 2011.