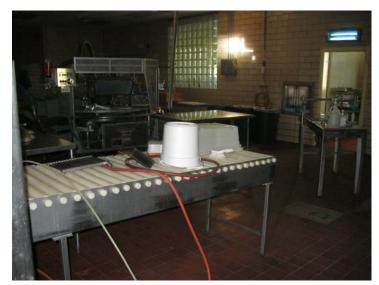

Sewer: Facility utilizes the City of St. Olaf public system

Natural Gas: Facility is served by Black Hills Energy

**Heating**: A boiler system provides heat to part of the facility. There are also two natural gas units; one located in the dry storage and one in the wrap area