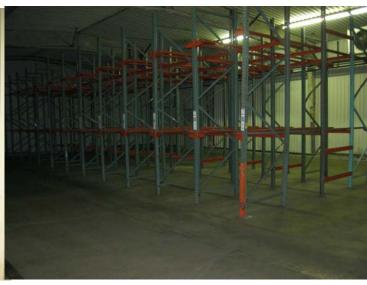

**Building Square Footage**: 15,010

**Electric service**: 230-3 phase, Service provided by Alliant Energy

**Water**: City of St. Olaf offers water to facility, but owners utilize their own private well. We have not been able to obtain any particular information regarding the well.