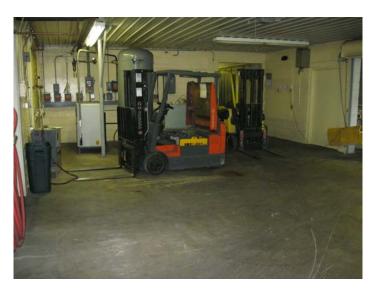

**Building Square Footage**: 15,010

**Electric service**: 230-3 phase, Service provided by Alliant Energy

**Water**: City of St. Olaf offers water to facility, but owners utilize their own private well. We have not been able to obtain any particular information regarding the well.