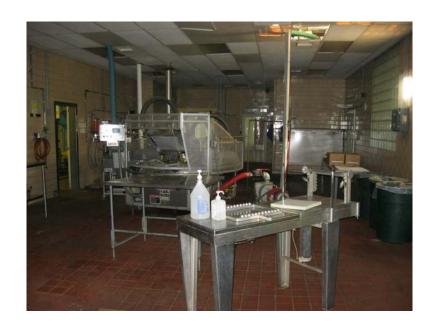

Sewer: Facility utilizes the City of St. Olaf public system

Natural Gas: Facility is served by Black Hills Energy

**Heating**: A boiler system provides heat to part of the facility. There are also two natural gas units; one located in the dry storage and one in the wrap area