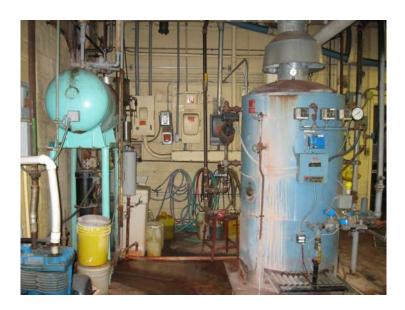

Sewer: Facility utilizes the City of St. Olaf public system

Natural Gas: Facility is served by Black Hills Energy

**Heating**: A boiler system provides heat to part of the facility. There are also two natural gas units; one located in the dry storage and one in the wrap area