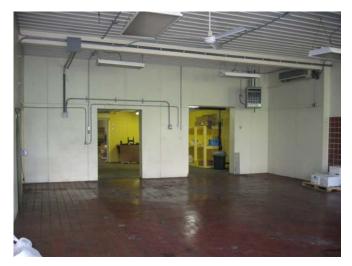

**Building Square Footage**: 15,010

**Electric service**: 230-3 phase, Service provided by Alliant Energy

**Water**: City of St. Olaf offers water to facility, but owners utilize their own private well. We have not been able to obtain any particular information regarding the well.

Sewer: Facility utilizes the City of St. Olaf public system

Natural Gas: Facility is served by Black Hills Energy

**Heating**: A boiler system provides heat to part of the facility. There are also two natural gas units; one located in the dry storage and one in the wrap area

**Air conditioning**: The two front areas of the facility are air conditioned along with the office.

Improvements: The flat roof on the front of the plant was replaced in April 2013 and the roof over the packaging area was replaced in September 2011.