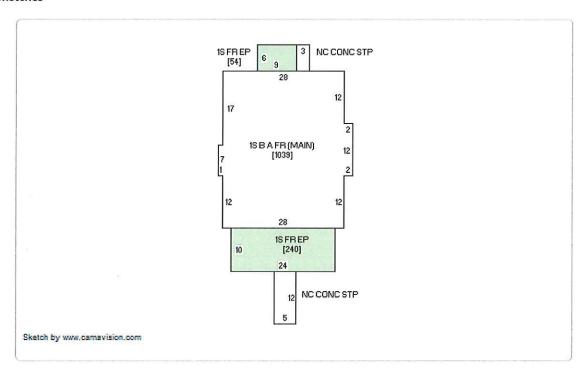

# Jacquelyn J. Lamb Estate, 206 East Church St., Farmersburg, IA 52047 \$64,900

Size of Lot: 49' x 132'

Type of Home: 1 1/2 story frame

House square footage: 1,435 sq ft

Year home built: 1926

Type of siding: Aluminum

Age/Type of roof: 2014-Metal Roof

Foundation: Clay hollow tile

Size/Type of Garage: 1 car detached, 288 sq ft

Age/Type of Furnace: 2011 –Lennox forced air

Estimated Annual Heating Cost: 12 month avg: \$52.00