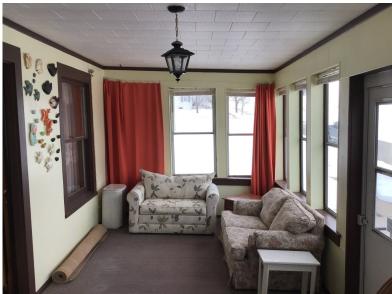

### **Rooms/Approximate Size:**

Kitchen: 12' x 12'

Diningroom/living: 23' x 15'

Bedroom: 11' x 9'

Bedroom: 13' x 11'

Bathroom: 5' x 9'

**Upstairs:** 

Bedroom: 12' x 18'

Basement:

Full and unfinished

Property Owner(s) & Address: