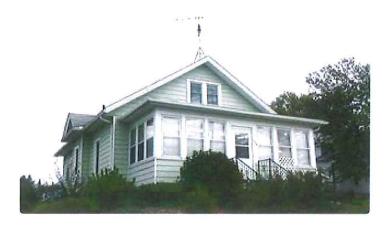

# Jacquelyn J. Lamb Estate, 206 East Church St., Farmersburg, IA 52047 \$64,900

Size of Lot: 49' x 132'

Type of Home: 1 1/2 story frame

House square footage: 1,435 sq ft

Year home built: 1926

Type of siding: Aluminum

Age/Type of roof: 2014-Metal Roof

Foundation: Clay hollow tile

Size/Type of Garage: 1 car detached, 288 sq ft

Age/Type of Furnace: 2011 –Lennox forced air

Estimated Annual Heating Cost: 12 month avg: \$52.00