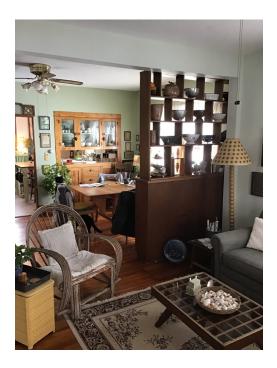

# Jacquelyn J. Lamb Estate, 206 East Church St., Farmersburg, IA 52047 \$64,900

Size of Lot: 49' x 132'

Type of Home: 1 1/2 story frame

House square footage: 1,435 sq ft

Year home built: 1926

Type of siding: Aluminum

### **Rooms/Approximate Size:**

Kitchen: 12' x 12'

Diningroom/living: 23' x 15'

Bedroom: 11' x 9'

Bedroom: 13' x 11'

Bathroom: 5' x 9'

**Upstairs:** 

Bedroom: 12' x 18'