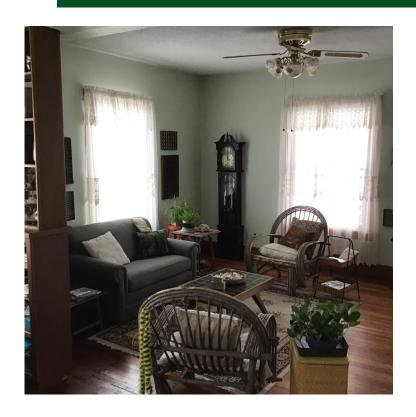

# Jacquelyn J. Lamb Estate, 206 East Church St., Farmersburg, IA 52047 \$64,900

Size of Lot: 49' x 132'

Type of Home: 1 1/2 story frame

House square footage: 1,435 sq ft

Year home built: 1926

Type of siding: Aluminum

### **Rooms/Approximate Size:**

Kitchen: 12' x 12'

Diningroom/living: 23' x 15'

Bedroom: 11' x 9'

Bedroom: 13' x 11'

Bathroom: 5' x 9'

**Upstairs:** 

Bedroom: 12' x 18'