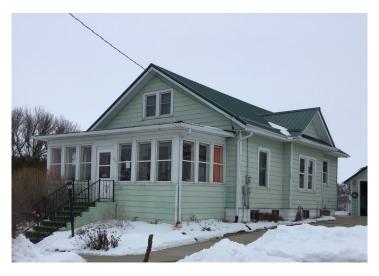

# Jacquelyn J. Lamb Estate, 206 East Church St., Farmersburg, IA 52047 \$64,900

Size of Lot: 49' x 132'

Type of Home: 1 1/2 story frame

House square footage: 1,435 sq ft

Year home built: 1926

Type of siding: Aluminum

Age/Type of roof: 2014-Metal Roof

Foundation: Clay hollow tile

Size/Type of Garage: 1 car detached, 288 sq ft

Age/Type of Furnace: 2011 –Lennox forced air

Estimated Annual Heating Cost: 12 month avg: \$52.00

Type Water Heater: Ruud, 52 gallon, electric

Type Water Softener: none

Wiring/Electric Service: 100 amp breaker-2015

Estimated Annual Electrical: 12 month avg: \$70.00

Water/Sewer: City

Air conditioning: 2009-Central air

+Garbage Disposal-none

School District: MFL MarMac Community Schools

Street/Road Surface: Asphalt

Driveway Surface: Concrete

Property Taxes-Gross: \$1,056

Property Taxes-Net: \$1,056

Assessed Valuation: \$52,642