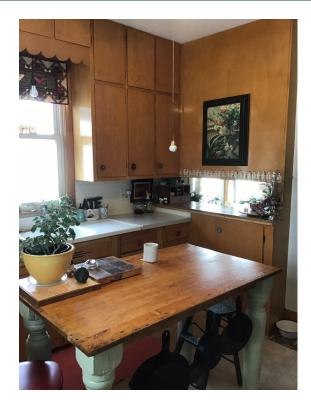

# Jacquelyn J. Lamb Estate, 206 East Church St., Farmersburg, IA 52047 \$64,900

Size of Lot: 49' x 132'

Type of Home: 1 1/2 story frame

House square footage: 1,435 sq ft

Year home built: 1926

Type of siding: Aluminum

### **Rooms/Approximate Size:**

Kitchen: 12' x 12'

Diningroom/living: 23' x 15'

Bedroom: 11' x 9'

Bedroom: 13' x 11'

Bathroom: 5' x 9'

**Upstairs:** 

Bedroom: 12' x 18'