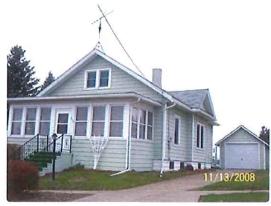

# Jacquelyn J. Lamb Estate, 206 East Church St., Farmersburg, IA 52047 \$64,900

Size of Lot: 49' x 132'

Type of Home: 1 1/2 story frame

House square footage: 1,435 sq ft

Year home built: 1926

Type of siding: Aluminum

Age/Type of roof: 2014-Metal Roof

Foundation: Clay hollow tile

Size/Type of Garage: 1 car detached, 288 sq ft

Age/Type of Furnace: 2011 –Lennox forced air

Estimated Annual Heating Cost: 12 month avg: \$52.00