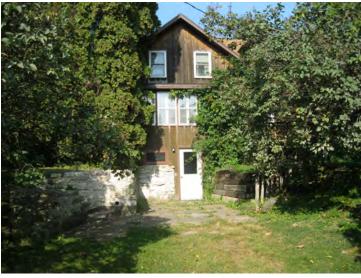

# Harold and Deanna Krambeer, 219 S. Main St., St. Olaf, IA 52072 \$200,000.00

This property may be divided if buyer desires to split-see attached sheet for details

Size of Acreage: 10.42 acres m/l

Type of Home: 1 1/2 story frame

House square footage: 1,736 sq ft

Year home built/Addition: 1892/1985

Type of siding: Vertical wood

Type of roof: Asphalt—New Shingles 2007-Stripped

Windows: Majority Replacement—1985

Type of Garage: Detached – 22' x 36' and 16' x 28'

Bathrom 7.6' x 8.6'

Bedroom #1: 12.6' x 15'

Bedroom #2: 8.6' x 10.6'

Bedroom: #3 (bed stays) 11' x 13.6'

**Basement** 

Washer & Dryer Hookups

Toilet

This property is a must-see for the nature lovers. Very nice three bedroom home with two story garage that includes plenty of vehicle and storage space, as well as room for working on hobbies and other projects. This property has a lot of walnut and oak trees that were planted in 1991 with a lot of potential for future profitability in years to come. Mowed pathways throughout the wooded area offer a great place to walk and enjoy nature at its best. Call now for your private appointment to view this property.