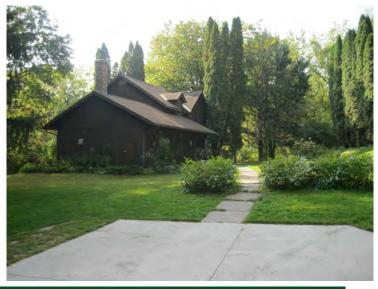

# Harold and Deanna Krambeer, 219 S. Main St., St. Olaf, IA 52072 \$200,000.00

This property may be divided if buyer desires to split-see attached sheet for details

Size of Acreage: 10.42 acres m/l

Type of Home: 1 1/2 story frame

House square footage: 1,736 sq ft

Year home built/Addition: 1892/1985

Type of siding: Vertical wood

Type of roof: Asphalt—New Shingles 2007-Stripped

Windows: Majority Replacement—1985

Type of Garage: Detached – 22' x 36' and 16' x 28'

Bathrom 7.6' x 8.6'

Bedroom #1: 12.6' x 15'

Bedroom #2: 8.6' x 10.6'

Bedroom: #3 (bed stays) 11' x 13.6'

**Basement** 

Washer & Dryer Hookups

Toilet

This property is a must-see for the nature lovers. Very nice three bedroom home with two story garage that includes plenty of vehicle and storage space, as well as room for working on hobbies and other projects. This property has a lot of walnut and oak trees that were planted in 1991 with a lot of potential for future profitability in years to come. Mowed pathways throughout the wooded area offer a great place to walk and enjoy nature at its best. Call now for your private appointment to view this property.