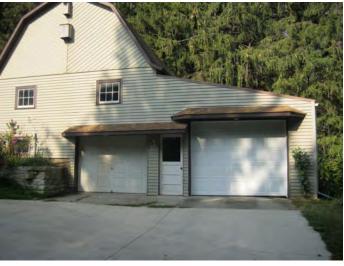

House square footage: 1,736 sq ft

Year home built/Addition: 1892/1985

Type of siding: Vertical wood

Type of roof: Asphalt—New Shingles 2007-Stripped

Windows: Majority Replacement—1985

Type of Garage: Detached – 22' x 36' and 16' x 28'