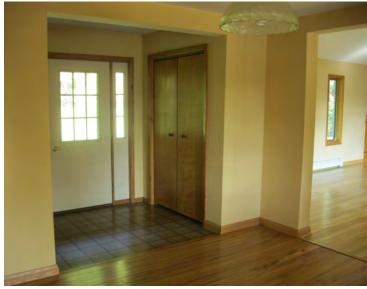

# Harold and Deanna Krambeer, 219 S. Main St., St. Olaf, IA 52072 \$200,000.00

This property may be divided if buyer desires to split-see attached sheet for details

Size of Acreage: 10.42 acres m/l

Type of Home: 1 1/2 story frame

House square footage: 1,736 sq ft

Year home built/Addition: 1892/1985

Type of siding: Vertical wood

Type of roof: Asphalt—New Shingles 2007-Stripped

Windows: Majority Replacement—1985

Type of Garage: Detached – 22' x 36' and 16' x 28'

Assessed Valuation: \$134,862.00

1st Floor

Kitchen: 10' x 13'

Dining room 13' x 13'

Family room (Ash Flooring) 19' x 21'

Living room 15' x 22.6'

Bathroom 6' x 8'

2nd Floor