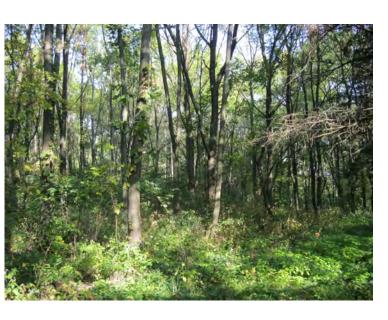

Bathrom 7.6' x 8.6'

Bedroom #1: 12.6' x 15'

Bedroom #2: 8.6' x 10.6'

Bedroom: #3 (bed stays) 11' x 13.6'

**Basement** 

Washer & Dryer Hookups

Toilet

This property is a must-see for the nature lovers. Very nice three bedroom home with two story garage that includes plenty of vehicle and storage space, as well as room for working on hobbies and other projects. This property has a lot of walnut and oak trees that were planted in 1991 with a lot of potential for future profitability in years to come. Mowed pathways throughout the wooded area offer a great place to walk and enjoy nature at its best. Call now for your private appointment to view this property.

Majority of trees planted in 1991—lots of walnut & oak

4 chimney swift towers-all active

Grassed and mowed walking paths throughout the property

Clothes dryer is Natural Gas

Prairie seed and flowers are planted in Lots 2 & 3