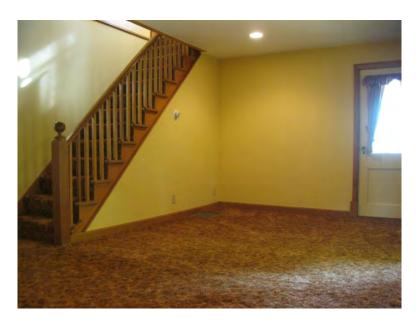

# Harold and Deanna Krambeer, 219 S. Main St., St. Olaf, IA 52072 \$200,000.00

This property may be divided if buyer desires to split-see attached sheet for details

Size of Acreage: 10.42 acres m/l

Type of Home: 1 1/2 story frame

House square footage: 1,736 sq ft

Year home built/Addition: 1892/1985

Type of siding: Vertical wood

Type of roof: Asphalt—New Shingles 2007-Stripped

Windows: Majority Replacement—1985

Type of Garage: Detached – 22' x 36' and 16' x 28'

Assessed Valuation: \$134,862.00

1st Floor

Kitchen: 10' x 13'

Dining room 13' x 13'

Family room (Ash Flooring) 19' x 21'

Living room 15' x 22.6'

Bathroom 6' x 8'

2nd Floor

Bathrom 7.6' x 8.6'

Bedroom #1: 12.6' x 15'

Bedroom #2: 8.6' x 10.6'

Bedroom: #3 (bed stays) 11' x 13.6'

**Basement** 

Washer & Dryer Hookups

Toilet

This property is a must-see for the nature lovers. Very nice three bedroom home with two story garage that includes plenty of vehicle and storage space, as well as room for working on hobbies and other projects. This property has a lot of walnut and oak trees that were planted in 1991 with a lot of potential for future profitability in years to come. Mowed pathways throughout the wooded area offer a great place to walk and enjoy nature at its best. Call now for your private appointment to view this property.