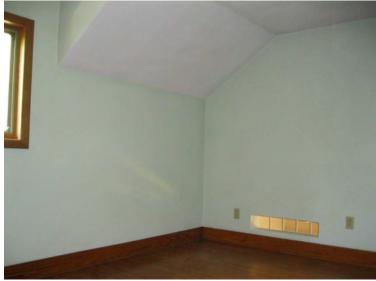

House square footage: 1,736 sq ft

Year home built/Addition: 1892/1985

Type of siding: Vertical wood

Type of roof: Asphalt—New Shingles 2007-Stripped

Windows: Majority Replacement—1985

Type of Garage: Detached – 22' x 36' and 16' x 28'

Assessed Valuation: \$134,862.00

1st Floor

Kitchen: 10' x 13'

Dining room 13' x 13'

Family room (Ash Flooring) 19' x 21'

Living room 15' x 22.6'

Bathroom 6' x 8'

2nd Floor

Bathrom 7.6' x 8.6'

Bedroom #1: 12.6' x 15'

Bedroom #2: 8.6' x 10.6'

Bedroom: #3 (bed stays) 11' x 13.6'

**Basement** 

Washer & Dryer Hookups

Toilet

This property is a must-see for the nature lovers. Very nice three bedroom home with two story garage that includes plenty of vehicle and storage space, as well as room for working on hobbies and other projects. This property has a lot of walnut and oak trees that were planted in 1991 with a lot of potential for future profitability in years to come. Mowed pathways throughout the wooded area offer a great place to walk and enjoy nature at its best. Call now for your private appointment to view this property.