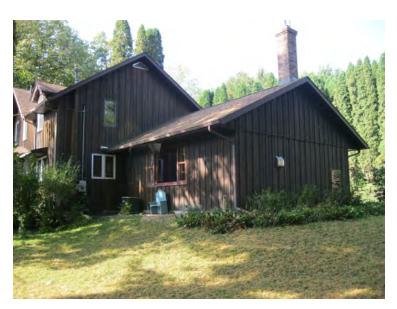

# Harold and Deanna Krambeer, 219 S. Main St., St. Olaf, IA 52072 \$200,000.00

This property may be divided if buyer desires to split-see attached sheet for details

Size of Acreage: 10.42 acres m/l

Type of Home: 1 1/2 story frame

House square footage: 1,736 sq ft

Year home built/Addition: 1892/1985

Type of siding: Vertical wood

Type of roof: Asphalt—New Shingles 2007-Stripped

Windows: Majority Replacement—1985

Type of Garage: Detached – 22' x 36' and 16' x 28'

Bathrom 7.6' x 8.6'

Bedroom #1: 12.6' x 15'

Bedroom #2: 8.6' x 10.6'

Bedroom: #3 (bed stays) 11' x 13.6'

**Basement** 

Washer & Dryer Hookups

Toilet

This property is a must-see for the nature lovers. Very nice three bedroom home with two story garage that includes plenty of vehicle and storage space, as well as room for working on hobbies and other projects. This property has a lot of walnut and oak trees that were planted in 1991 with a lot of potential for future profitability in years to come. Mowed pathways throughout the wooded area offer a great place to walk and enjoy nature at its best. Call now for your private appointment to view this property.