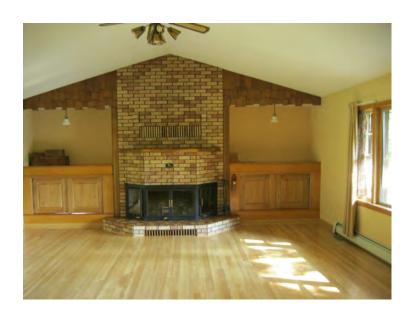

Assessed Valuation: \$134,862.00

1st Floor

Kitchen: 10' x 13'

Dining room 13' x 13'

Family room (Ash Flooring) 19' x 21'

Living room 15' x 22.6'

Bathroom 6' x 8'

2nd Floor

#### **Additional Information:**

Hot Water Heating Natural Gas—2 zones, Furnace—new circulation pump & controls in 2002

Insulation: 12" blown in

Wood fireplace in Family Room, Clay Tile Liner—7"

Kitchen remodeled in 2006, Hickory Cabinets, Cherry flooring