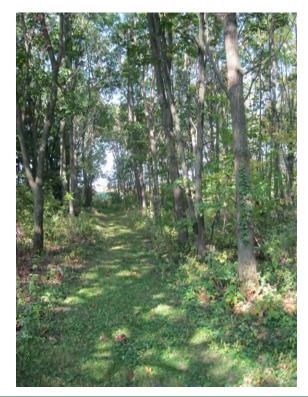

Bathrom 7.6' x 8.6'

Bedroom #1: 12.6' x 15'

Bedroom #2: 8.6' x 10.6'

Bedroom: #3 (bed stays) 11' x 13.6'

**Basement** 

Washer & Dryer Hookups

Toilet

This property is a must-see for the nature lovers. Very nice three bedroom home with two story garage that includes plenty of vehicle and storage space, as well as room for working on hobbies and other projects. This property has a lot of walnut and oak trees that were planted in 1991 with a lot of potential for future profitability in years to come. Mowed pathways throughout the wooded area offer a great place to walk and enjoy nature at its best. Call now for your private appointment to view this property.

Majority of trees planted in 1991—lots of walnut & oak

4 chimney swift towers-all active

Grassed and mowed walking paths throughout the property

Clothes dryer is Natural Gas

Prairie seed and flowers are planted in Lots 2 & 3