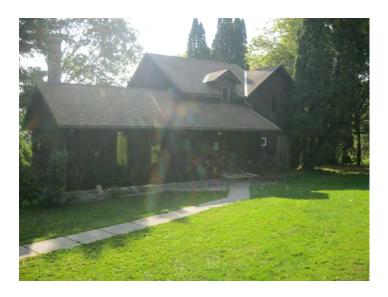

# Harold and Deanna Krambeer, 219 S. Main St., St. Olaf, IA 52072 \$200,000.00

This property may be divided if buyer desires to split-see attached sheet for details

Size of Acreage: 10.42 acres m/l

Type of Home: 1 1/2 story frame

House square footage: 1,736 sq ft

Year home built/Addition: 1892/1985

Type of siding: Vertical wood

Type of roof: Asphalt—New Shingles 2007-Stripped

Windows: Majority Replacement—1985

Type of Garage: Detached – 22' x 36' and 16' x 28'

Bathrom 7.6' x 8.6'

Bedroom #1: 12.6' x 15'

Bedroom #2: 8.6' x 10.6'

Bedroom: #3 (bed stays) 11' x 13.6'

**Basement** 

Washer & Dryer Hookups

Toilet

This property is a must-see for the nature lovers. Very nice three bedroom home with two story garage that includes plenty of vehicle and storage space, as well as room for working on hobbies and other projects. This property has a lot of walnut and oak trees that were planted in 1991 with a lot of potential for future profitability in years to come. Mowed pathways throughout the wooded area offer a great place to walk and enjoy nature at its best. Call now for your private appointment to view this property.