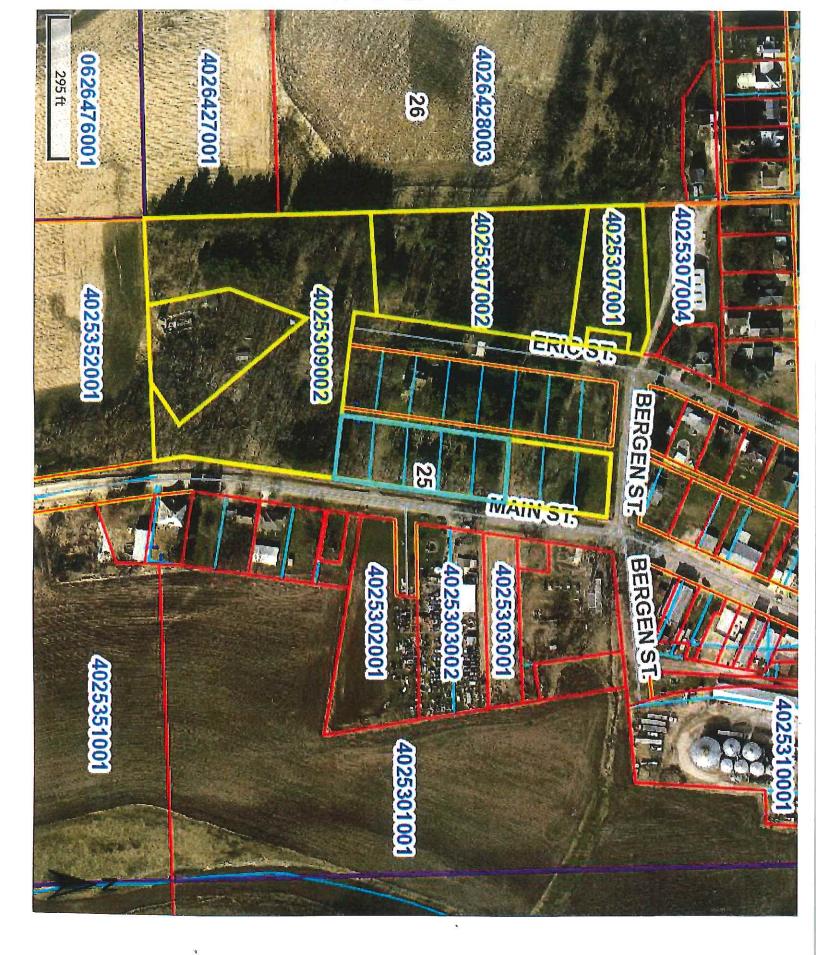

# Harold and Deanna Krambeer, 219 S. Main St., St. Olaf, IA 52072 \$200,000.00

This property may be divided if buyer desires to split-see attached sheet for details

Size of Acreage: 10.42 acres m/l

Type of Home: 1 1/2 story frame