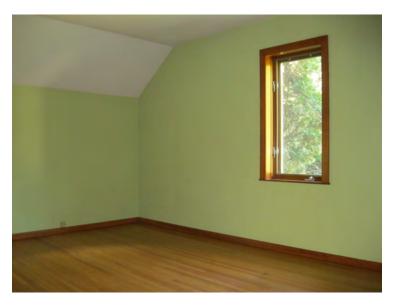

House square footage: 1,736 sq ft

Year home built/Addition: 1892/1985

Type of siding: Vertical wood

Type of roof: Asphalt—New Shingles 2007-Stripped

Windows: Majority Replacement—1985

Type of Garage: Detached – 22' x 36' and 16' x 28'

Assessed Valuation: \$134,862.00

1st Floor

Kitchen: 10' x 13'

Dining room 13' x 13'

Family room (Ash Flooring) 19' x 21'

Living room 15' x 22.6'

Bathroom 6' x 8'

2nd Floor

Bathrom 7.6' x 8.6'

Bedroom #1: 12.6' x 15'

Bedroom #2: 8.6' x 10.6'

Bedroom: #3 (bed stays) 11' x 13.6'

**Basement** 

Washer & Dryer Hookups

Toilet

This property is a must-see for the nature lovers. Very nice three bedroom home with two story garage that includes plenty of vehicle and storage space, as well as room for working on hobbies and other projects. This property has a lot of walnut and oak trees that were planted in 1991 with a lot of potential for future profitability in years to come. Mowed pathways throughout the wooded area offer a great place to walk and enjoy nature at its best. Call now for your private appointment to view this property.