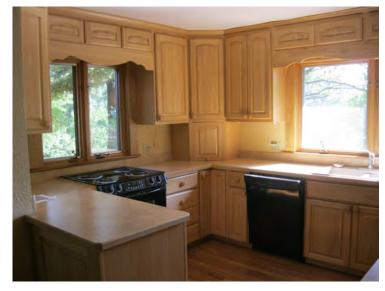

Assessed Valuation: \$134,862.00

1st Floor

Kitchen: 10' x 13'

Dining room 13' x 13'

Family room (Ash Flooring) 19' x 21'

Living room 15' x 22.6'

Bathroom 6' x 8'

2nd Floor

#### **Additional Information:**

Hot Water Heating Natural Gas—2 zones, Furnace—new circulation pump & controls in 2002

Insulation: 12" blown in

Wood fireplace in Family Room, Clay Tile Liner—7"

Kitchen remodeled in 2006, Hickory Cabinets, Cherry flooring