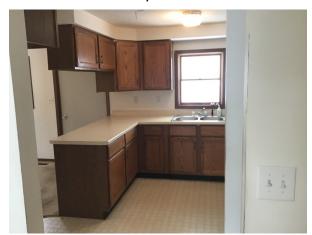

#### **Upper Level:**

| Kitchen:                 | 11' x 7'  |
|--------------------------|-----------|
| Living room:             | 13' x 19' |
| Dining room:             | 10' x 9'  |
| Bathroom-Full:           | 8' x 8'   |
| Bedroom:                 | 10' x 12' |
| Bedroom w/walk in closet | 13' x 11' |
|                          |           |

Main Level:

Family room: 11' x 25'
Utility room/half bath 11' x 6'

Back view of home

Kitchen

Dining room

Backyard

Kitchen

Living room