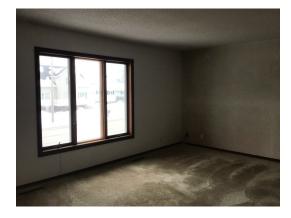

#### **Upper Level:**

| Kitchen:                 | 11' x 7'  |
|--------------------------|-----------|
| Living room:             | 13' x 19' |
| Dining room:             | 10' x 9'  |
| Bathroom-Full:           | 8' x 8'   |
| Bedroom:                 | 10' x 12' |
| Bedroom w/walk in closet | 13' x 11' |
|                          |           |

Main Level:

Family room: 11' x 25'
Utility room/half bath 11' x 6'

Back view of home

Kitchen

Dining room

Backyard

Kitchen

Living room