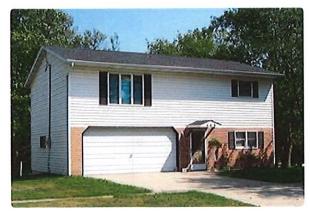

## Dennis Erbe, 509 S Main Street, Monona, IA 52159 \$122,000.00

Size of Lot:: 83' x 132'

Type of Home: Split Foyer

House square footage: 1288 sq ft

Year home built: 1989
Type of siding: Vinyl

Type & Age of roof: Asphalt, 2017