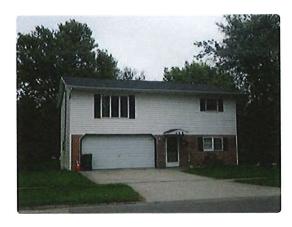

## Dennis Erbe, 509 S Main Street, Monona, IA 52159 \$122,000.00

Size of Lot:: 83' x 132'

Type of Home: Split Foyer

House square footage: 1288 sq ft

Year home built: 1989
Type of siding: Vinyl

Type & Age of roof: Asphalt, 2017