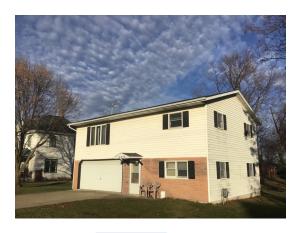

## Dennis Erbe, 509 S Main Street, Monona, IA 52159 \$122,000.00

Size of Lot:: 83' x 132'

Type of Home: Split Foyer

House square footage: 1288 sq ft

Year home built: 1989
Type of siding: Vinyl

Type & Age of roof: Asphalt, 2017

Main Level:

Family room: 11' x 25'
Utility room/half bath 11' x 6'

Back view of home

Kitchen

Dining room

Backyard

Kitchen

Living room