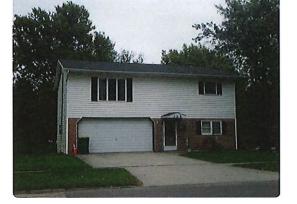

## Dennis Erbe, 509 S Main Street, Monona, IA 52159 \$122,000.00

Size of Lot:: 83' x 132'

Type of Home: Split Foyer

House square footage: 1288 sq ft

Year home built: 1989
Type of siding: Vinyl

Type & Age of roof: Asphalt, 2017