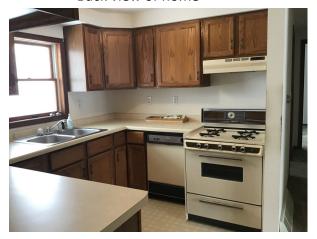

#### **Upper Level:**

| Kitchen:                 | 11' x 7'  |
|--------------------------|-----------|
| Living room:             | 13' x 19' |
| Dining room:             | 10' x 9'  |
| Bathroom-Full:           | 8' x 8'   |
| Bedroom:                 | 10' x 12' |
| Bedroom w/walk in closet | 13' x 11' |
|                          |           |

Main Level:

Family room: 11' x 25'
Utility room/half bath 11' x 6'

Back view of home

Kitchen

Dining room

Backyard

Kitchen

Living room