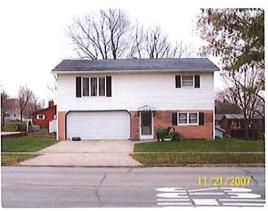

## Dennis Erbe, 509 S Main Street, Monona, IA 52159 \$122,000.00

Size of Lot:: 83' x 132'

Type of Home: Split Foyer

House square footage: 1288 sq ft

Year home built: 1989
Type of siding: Vinyl

Type & Age of roof: Asphalt, 2017

Main Level:

Family room: 11' x 25'
Utility room/half bath 11' x 6'

Back view of home

Kitchen

Dining room

Backyard

Kitchen

Living room