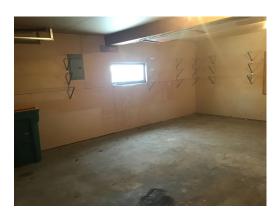

itioning: none

School District: MFL MarMac Community Schools

Street/Road Surface: Hard surface road

Driveway Surface: Concrete

Property Taxes-Gross: \$1,811.34 Property Taxes-Net: \$1,634.00 Assessed Valuation: \$92,000.00

### **Rooms/Approximate Size:**

#### **Upper Level:**

| Kitchen:                 | 11' x 7'  |
|--------------------------|-----------|
| Living room:             | 13' x 19' |
| Dining room:             | 10' x 9'  |
| Bathroom-Full:           | 8' x 8'   |
| Bedroom:                 | 10' x 12' |
| Bedroom w/walk in closet | 13' x 11' |
|                          |           |

Main Level:

Family room: 11' x 25'
Utility room/half bath 11' x 6'





Back view of home



Kitchen



Dining room



Backyard



Kitchen



Living room





Family Room



Bedroom #2



Garage



Main Bedroom



Bathroom



Garage



#### Summary

Parcel ID

36-13-155-003

Alternate ID

**Property Address** 

509 S MAIN ST MONONA

Sec/Twp/Rng

N/A

**Brief Tax Description** LOT 3 SW NW 13 95 5

(Note: Not to be used on legal documents)

Deed Book/Page Contract Book/Page

**Gross Acres** 

**Net Acres** Class

0.00 0.00

R - Residential (Note: This is for tax purposes only. Not to be used for zoning.)

District MOMF-MOMF **School District** 

MFL MarMac School



#### **Owners**

Deed Holder Erbe Dennis Eugene PO Box 203 Monona IA 52159 Contract Holder **Mailing Address** Erbe Dennis Eugene PO Box 203 Monona IA 52159

#### Land

Lot Area

Lot Dimensions Regular Lot: 83.00 x 132.00 0.25 Acres; 10,956 SF

## **Residential Dwellings**

**Residential Dwelling** 

Occupancy