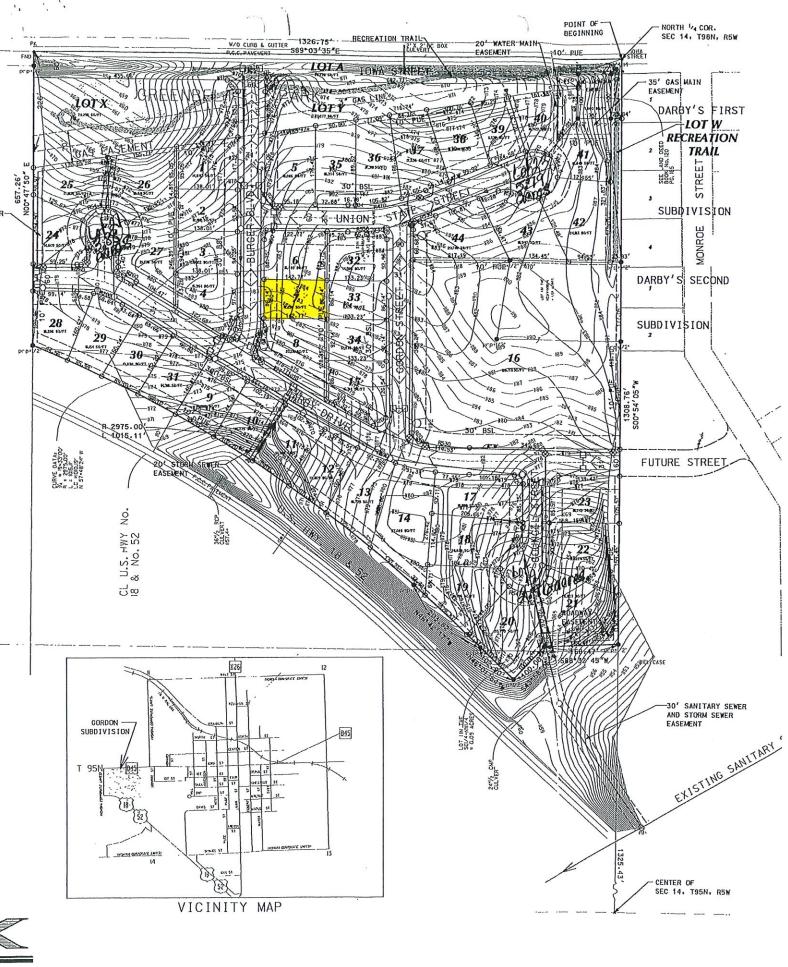

# Monona Enterprises, Inc.

Building Lot 7 in the Gordon Subdivision,

207 Jim Burger Boulevard, Monona, IA.

Lots are located near the Butterfly Walking Trail and the Darby Family Aquatic Center.

Call today to reserve your building lot for only \$15,000.

#### Summary

| Parcel ID<br>Alternate ID    | 36-14-129-007                                                     |
|------------------------------|-------------------------------------------------------------------|
| Property Address             | N/A                                                               |
| Sec/Twp/Rng                  | N/A                                                               |
| <b>Brief Tax Description</b> | MONONA GORDON SUBDIVISION PLAT 1 LOT 7                            |
|                              | (Note: Not to be used on legal documents)                         |
| Deed Book/Page               | (11/6/2003)                                                       |
| Contract Book/Page           |                                                                   |
| Gross Acres                  | 0.00                                                              |
| Net Acres                    | 0.00                                                              |
| Class                        | R - Residential                                                   |
|                              | (Note: This is for tax purposes only. Not to be used for zoning.) |
| District                     | MO MF - MO MF                                                     |
| School District              | MFL MarMac School                                                 |

## Land

| Lot Dimensions | Regular Lot: 86.00 x 143.00 |
|----------------|-----------------------------|
| Lot Area       | 0.28 Acres; 12,298 SF       |