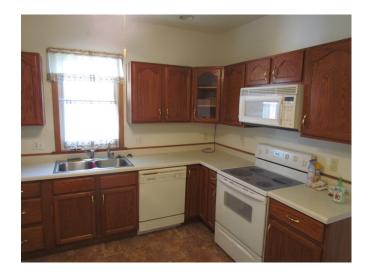

#### **Rooms/Approximate Size:**

Entry Way: 11'5" x 11'1"

Kitchen: 12'4" x 12'5"

Dining room: 12'5" x 12'3"

Living room: 12'5" x 12'7"

Bedroom:

Full Bathroom: 8'6" x 6'6"

**Upstairs:** 

View from South Side

**Back Yard** 

Kitchen Kitchen

Bedroom-Main Floor

Full Bath-Main Floor

Living room

View from North Main

Garage