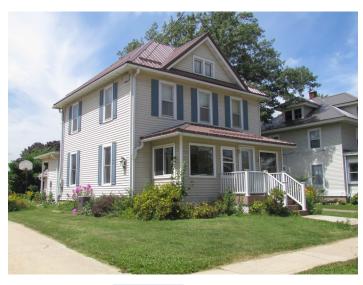

## Noraline M. Lamborn Estate, 206 S. Main St., Monona, IA 52159 \$128,900.00

Size of Lot: 66' X 132'

Type of Home: 2 story

House square footage: 1,538 sq ft

Year home built: 1904 Type of siding: Vinyl Type of roof: Steel

9'4" x 10'1"

Bedroom #1: 12'5" x 12'4"

Bedroom #2: 9'5" x 12'5"

Bedroom #3: 10'8" x 10'

Bedroom #4: 10'1" x 9'5"

Half Bathroom: 6'4" x 4'3"

View from Main Street

Garage View from South