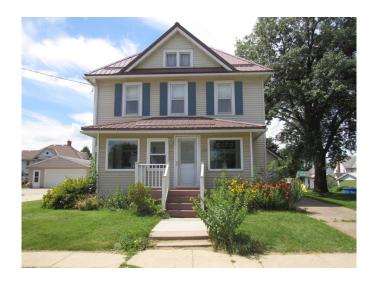

## Noraline M. Lamborn Estate, 206 S. Main St., Monona, IA 52159 \$128,900.00

Size of Lot: 66' X 132'

Type of Home: 2 story

House square footage: 1,538 sq ft

Year home built: 1904 Type of siding: Vinyl Type of roof: Steel

9'4" x 10'1"

Bedroom #1: 12'5" x 12'4"

Bedroom #2: 9'5" x 12'5"

Bedroom #3: 10'8" x 10'

Bedroom #4: 10'1" x 9'5"

Half Bathroom: 6'4" x 4'3"

View from Main Street

Garage View from South