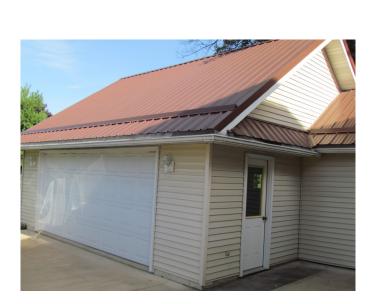

9'4" x 10'1"

Bedroom #1: 12'5" x 12'4"

Bedroom #2: 9'5" x 12'5"

Bedroom #3: 10'8" x 10'

Bedroom #4: 10'1" x 9'5"

Half Bathroom: 6'4" x 4'3"

View from Main Street

Garage View from South

1 Story Frame (186 SF); Additions 856 SF - Att Frame (Built 1904); Garages