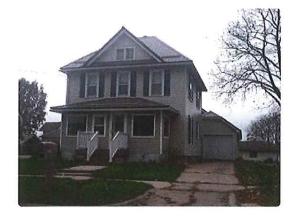

## Noraline M. Lamborn Estate, 206 S. Main St., Monona, IA 52159 \$128,900.00

Size of Lot: 66' X 132'

Type of Home: 2 story

House square footage: 1,538 sq ft

Year home built: 1904 Type of siding: Vinyl Type of roof: Steel

9'4" x 10'1"

Bedroom #1: 12'5" x 12'4"

Bedroom #2: 9'5" x 12'5"

Bedroom #3: 10'8" x 10'

Bedroom #4: 10'1" x 9'5"

Half Bathroom: 6'4" x 4'3"

View from Main Street

Garage View from South

View from South Side

**Back Yard** 

Kitchen Kitchen

Bedroom-Main Floor

Full Bath-Main Floor

Living room

View from North Main

Garage