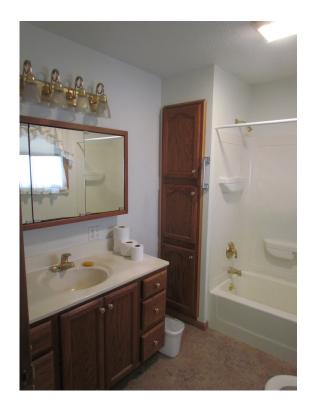

#### **Rooms/Approximate Size:**

Entry Way: 11'5" x 11'1"

Kitchen: 12'4" x 12'5"

Dining room: 12'5" x 12'3"

Living room: 12'5" x 12'7"

Bedroom:

Full Bathroom: 8'6" x 6'6"

**Upstairs:** 

View from South Side

**Back Yard** 

Kitchen Kitchen

Bedroom-Main Floor

Full Bath-Main Floor

Living room

View from North Main

Garage