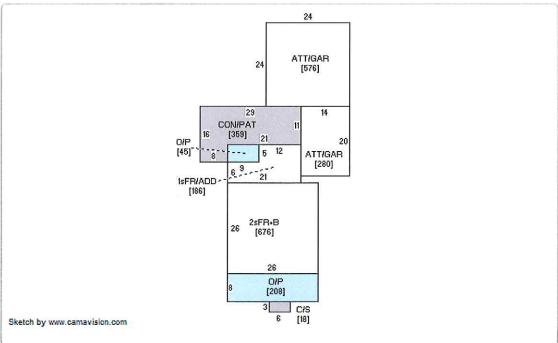

**Basement Area** 676

**Basement Finished Area** 

Plumbing 1 Full Bath; 1 Toilet Room;

Appliances Central Air

Heat

Yes FHA - Gas

1 Gas/Elec-Side; Fireplaces **Porches** 

1S Frame Open (120 SF); 1S Frame Open (45 SF); Concrete Patio-Med (252 SF); Decks

1 Story Frame (186 SF); Additions 856 SF - Att Frame (Built 1904); Garages