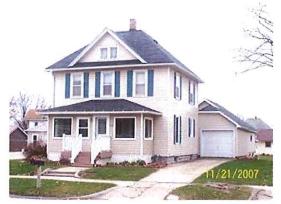

## Noraline M. Lamborn Estate, 206 S. Main St., Monona, IA 52159 \$128,900.00

Size of Lot: 66' X 132'

Type of Home: 2 story

House square footage: 1,538 sq ft

Year home built: 1904 Type of siding: Vinyl Type of roof: Steel

9'4" x 10'1"

Bedroom #1: 12'5" x 12'4"

Bedroom #2: 9'5" x 12'5"

Bedroom #3: 10'8" x 10'

Bedroom #4: 10'1" x 9'5"

Half Bathroom: 6'4" x 4'3"

View from Main Street

Garage View from South

View from South Side

**Back Yard** 

Kitchen Kitchen

Bedroom-Main Floor

Full Bath-Main Floor

Living room

View from North Main

Garage