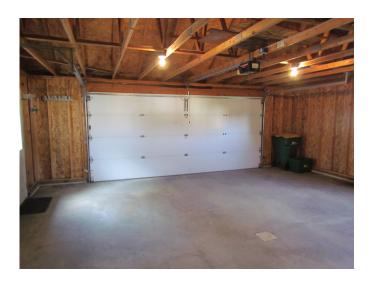

Foundation: Stone

Size/Type of Garage: 3 car-attached

Type of Furnace: Comfortmaker –forced air

Estimated Annual Heating Cost: 12 month avg: \$40.00

Water Heater: AO Smith, 50 gallon Water Softener: Hellenbrand-owned

9'4" x 10'1"

Bedroom #1: 12'5" x 12'4"

Bedroom #2: 9'5" x 12'5"

Bedroom #3: 10'8" x 10'

Bedroom #4: 10'1" x 9'5"

Half Bathroom: 6'4" x 4'3"

View from Main Street

Garage View from South

View from South Side

**Back Yard** 

Kitchen Kitchen

Bedroom-Main Floor

Full Bath-Main Floor

Living room

View from North Main

Garage