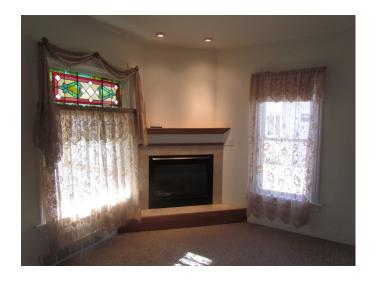

#### **Rooms/Approximate Size:**

Entry Way: 11'5" x 11'1"

Kitchen: 12'4" x 12'5"

Dining room: 12'5" x 12'3"

Living room: 12'5" x 12'7"

Bedroom:

Full Bathroom: 8'6" x 6'6"

**Upstairs:** 

View from South Side

**Back Yard** 

Kitchen Kitchen

Bedroom-Main Floor

Full Bath-Main Floor

Living room

View from North Main

Garage