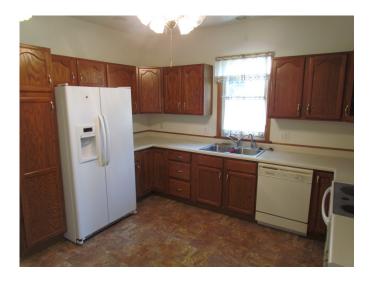

#### **Rooms/Approximate Size:**

Entry Way: 11'5" x 11'1"

Kitchen: 12'4" x 12'5"

Dining room: 12'5" x 12'3"

Living room: 12'5" x 12'7"

Bedroom:

Full Bathroom: 8'6" x 6'6"

**Upstairs:** 

View from South Side

**Back Yard** 

Kitchen Kitchen

Bedroom-Main Floor

Full Bath-Main Floor

Living room

View from North Main

Garage