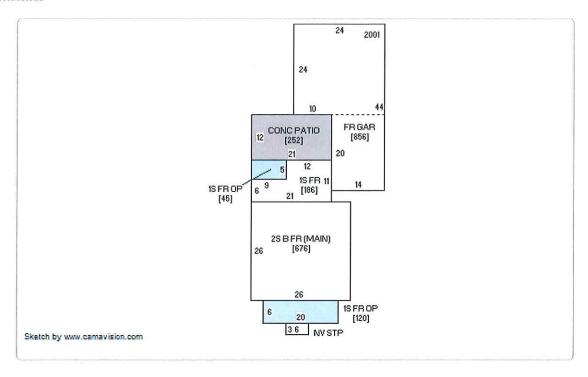

**Basement Area** 676

**Basement Finished Area** 

Plumbing 1 Full Bath; 1 Toilet Room;

Appliances Central Air

Heat

Yes FHA - Gas

1 Gas/Elec-Side; Fireplaces **Porches** 

1S Frame Open (120 SF); 1S Frame Open (45 SF); Concrete Patio-Med (252 SF); Decks

1 Story Frame (186 SF); Additions 856 SF - Att Frame (Built 1904); Garages