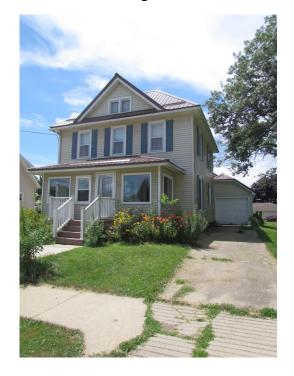

## Noraline M. Lamborn Estate, 206 S. Main St., Monona, IA 52159 \$128,900.00

Size of Lot: 66' X 132'

Type of Home: 2 story

House square footage: 1,538 sq ft

Year home built: 1904 Type of siding: Vinyl Type of roof: Steel

9'4" x 10'1"

Bedroom #1: 12'5" x 12'4"

Bedroom #2: 9'5" x 12'5"

Bedroom #3: 10'8" x 10'

Bedroom #4: 10'1" x 9'5"

Half Bathroom: 6'4" x 4'3"

View from Main Street

Garage View from South