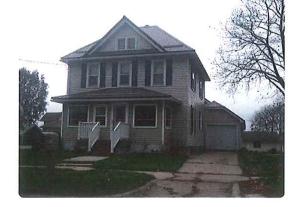

## Noraline M. Lamborn Estate, 206 S. Main St., Monona, IA 52159 \$128,900.00

Size of Lot: 66' X 132'

Type of Home: 2 story

House square footage: 1,538 sq ft

Year home built: 1904 Type of siding: Vinyl Type of roof: Steel

9'4" x 10'1"

Bedroom #1: 12'5" x 12'4"

Bedroom #2: 9'5" x 12'5"

Bedroom #3: 10'8" x 10'

Bedroom #4: 10'1" x 9'5"

Half Bathroom: 6'4" x 4'3"

View from Main Street

Garage View from South

View from South Side

**Back Yard** 

Kitchen Kitchen

Bedroom-Main Floor

Full Bath-Main Floor

Living room

View from North Main

Garage