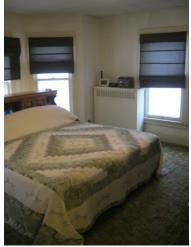

#### **Rooms/Approximate Size:**

Kitchen: 18'.6" x 10'

Living room: 20'.6" x 15'.6"

Laundry: 7' x 8'

Bathroom– 3/4: 4' x 11'

Dining room: 15' x 12'

2nd Floor:

Bedroom 1: 12' x 13'

Bedroom 2 12' x 11'.6"

Bedroom 3: 13' x 13' & porch 7' x 19'

Bedroom 4: 12' x 12'.6"

Bathroom-Full: 7'.6" x 5'

Kitchen

Living room

Dining room

Kitchen

Living room

Dining room

Laundry room

Upstairs Bathroom-Full

**Upstairs Hallway** 

Bedroom 1

Bedroom 2

Bedroom 3