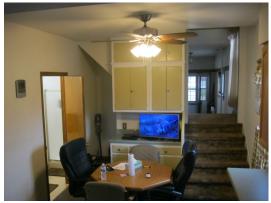

#### **Rooms/Approximate Size:**

Kitchen: 18'.6" x 10'

Living room: 20'.6" x 15'.6"

Laundry: 7' x 8'

Bathroom– 3/4: 4' x 11'

Dining room: 15' x 12'

2nd Floor:

Bedroom 1: 12' x 13'

Bedroom 2 12' x 11'.6"

Bedroom 3: 13' x 13' & porch 7' x 19'

Bedroom 4: 12' x 12'.6"

Bathroom-Full: 7'.6" x 5'

Kitchen

Living room

Dining room

Kitchen

Living room

Dining room

Laundry room

Upstairs Bathroom-Full

**Upstairs Hallway** 

Bedroom 1

Bedroom 2

Bedroom 3