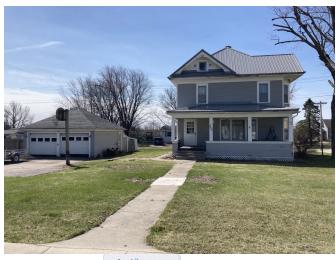

# Robert and Patricia Penrod, 562 W. Tilden St., Postville, IA 52162 \$89,900.00

Size of Lot:: 90' x 135'

Type of Home: 2 Story Frame

House square footage: 2,012 sq ft

Year home built: 1914

Type of siding: Wood Lap

Type of roof: Metal

Foundation: Tile Block

Windows-Type: Replacement

Type of Heating: Hot Water

Water Heater: Gas

Wiring/Electric Service: Breakerbox

Estimated Annual Electrical:

12 month avg: \$ 97.00

Garages

528 SF (22F W x 24F L) - Det Frame (Built 1950);