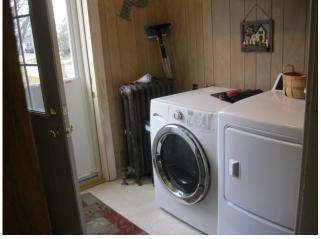

#### **Rooms/Approximate Size:**

Kitchen: 18'.6" x 10'

Living room: 20'.6" x 15'.6"

Laundry: 7' x 8'

Bathroom– 3/4: 4' x 11'

Dining room: 15' x 12'

2nd Floor:

Bedroom 1: 12' x 13'

Living room

Dining room

Laundry room

Upstairs Bathroom-Full

**Upstairs Hallway** 

Bedroom 1

Bedroom 2

Bedroom 3