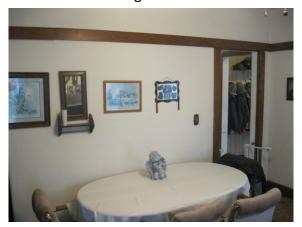

#### **Rooms/Approximate Size:**

Kitchen: 18'.6" x 10'

Living room: 20'.6" x 15'.6"

Laundry: 7' x 8'

Bathroom– 3/4: 4' x 11'

Dining room: 15' x 12'

2nd Floor:

Bedroom 1: 12' x 13'

Bedroom 2 12' x 11'.6"

Bedroom 3: 13' x 13' & porch 7' x 19'

Bedroom 4: 12' x 12'.6"

Bathroom-Full: 7'.6" x 5'

Kitchen

Living room

Dining room

Kitchen

Living room

Dining room

Laundry room

Upstairs Bathroom-Full

**Upstairs Hallway** 

Bedroom 1

Bedroom 2

Bedroom 3