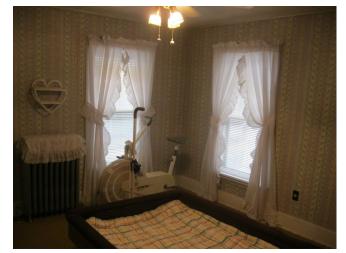

#### **Rooms/Approximate Size:**

Kitchen: 18'.6" x 10'

Living room: 20'.6" x 15'.6"

Laundry: 7' x 8'

Bathroom– 3/4: 4' x 11'

Dining room: 15' x 12'

2nd Floor:

Bedroom 1: 12' x 13'

Bedroom 2 12' x 11'.6"

Bedroom 3: 13' x 13' & porch 7' x 19'

Bedroom 4: 12' x 12'.6"

Bathroom-Full: 7'.6" x 5'

Kitchen

Living room

Dining room

Kitchen

Living room

Dining room

Laundry room

Upstairs Bathroom-Full

**Upstairs Hallway** 

Bedroom 1

Bedroom 2

Bedroom 3