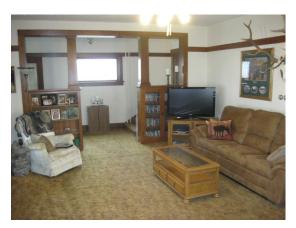

#### **Rooms/Approximate Size:**

Kitchen: 18'.6" x 10'

Living room: 20'.6" x 15'.6"

Laundry: 7' x 8'

Bathroom– 3/4: 4' x 11'

Dining room: 15' x 12'

2nd Floor:

Bedroom 1: 12' x 13'

Bedroom 2 12' x 11'.6"

Bedroom 3: 13' x 13' & porch 7' x 19'

Bedroom 4: 12' x 12'.6"

Bathroom-Full: 7'.6" x 5'

Kitchen

Living room

Dining room

Kitchen

Living room

Dining room

Laundry room

Upstairs Bathroom-Full

**Upstairs Hallway** 

Bedroom 1

Bedroom 2

Bedroom 3