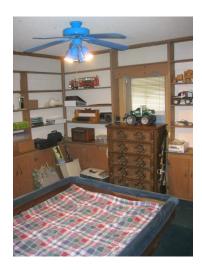

#### **Rooms/Approximate Size:**

Kitchen: 18'.6" x 10'

Living room: 20'.6" x 15'.6"

Laundry: 7' x 8'

Bathroom– 3/4: 4' x 11'

Dining room: 15' x 12'

2nd Floor:

Bedroom 1: 12' x 13'

Bedroom 2 12' x 11'.6"

Bedroom 3: 13' x 13' & porch 7' x 19'

Bedroom 4: 12' x 12'.6"

Bathroom-Full: 7'.6" x 5'

Kitchen

Living room

Dining room

Kitchen