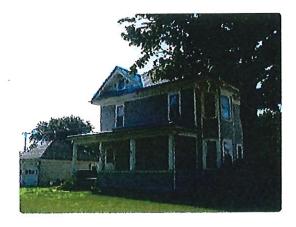

# Robert and Patricia Penrod, 562 W. Tilden St., Postville, IA 52162 \$89,900.00

Size of Lot:: 90' x 135'

Type of Home: 2 Story Frame

House square footage: 2,012 sq ft

Year home built: 1914

Type of siding: Wood Lap

#### **Rooms/Approximate Size:**

Kitchen: 18'.6" x 10'

Living room: 20'.6" x 15'.6"

Laundry: 7' x 8'

Bathroom– 3/4: 4' x 11'

Dining room: 15' x 12'

2nd Floor:

Bedroom 1: 12' x 13'

Bedroom 2 12' x 11'.6"

Bedroom 3: 13' x 13' & porch 7' x 19'

Bedroom 4: 12' x 12'.6"

Bathroom-Full: 7'.6" x 5'

Kitchen

Living room

Dining room

Kitchen