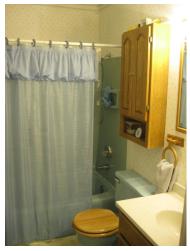

#### **Rooms/Approximate Size:**

Kitchen: 18'.6" x 10'

Living room: 20'.6" x 15'.6"

Laundry: 7' x 8'

Bathroom– 3/4: 4' x 11'

Dining room: 15' x 12'

2nd Floor:

Bedroom 1: 12' x 13'

Bedroom 2 12' x 11'.6"

Bedroom 3: 13' x 13' & porch 7' x 19'

Bedroom 4: 12' x 12'.6"

Bathroom-Full: 7'.6" x 5'

Kitchen

Living room

Dining room

Kitchen

Living room

Dining room

Laundry room

Upstairs Bathroom-Full

**Upstairs Hallway** 

Bedroom 1

Bedroom 2

Bedroom 3