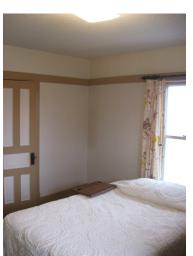

#### **Rooms/Approximate Size:**

Kitchen: 18'.6" x 10'

Living room: 20'.6" x 15'.6"

Laundry: 7' x 8'

Bathroom– 3/4: 4' x 11'

Dining room: 15' x 12'

2nd Floor:

Bedroom 1: 12' x 13'

Bedroom 2 12' x 11'.6"

Bedroom 3: 13' x 13' & porch 7' x 19'

Bedroom 4: 12' x 12'.6"

Bathroom-Full: 7'.6" x 5'

Kitchen

Living room

Dining room

Kitchen