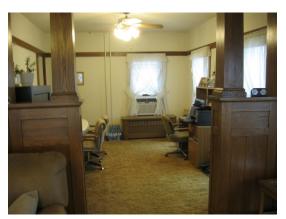

#### **Rooms/Approximate Size:**

Kitchen: 18'.6" x 10'

Living room: 20'.6" x 15'.6"

Laundry: 7' x 8'

Bathroom– 3/4: 4' x 11'

Dining room: 15' x 12'

2nd Floor:

Bedroom 1: 12' x 13'

Living room

Dining room

Laundry room

Upstairs Bathroom-Full

**Upstairs Hallway** 

Bedroom 1

Bedroom 2

Bedroom 3