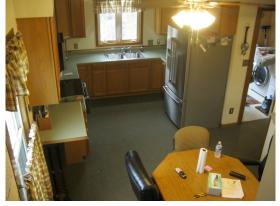

#### **Rooms/Approximate Size:**

Kitchen: 18'.6" x 10'

Living room: 20'.6" x 15'.6"

Laundry: 7' x 8'

Bathroom– 3/4: 4' x 11'

Dining room: 15' x 12'

2nd Floor:

Bedroom 1: 12' x 13'

Bedroom 2 12' x 11'.6"

Bedroom 3: 13' x 13' & porch 7' x 19'

Bedroom 4: 12' x 12'.6"

Bathroom-Full: 7'.6" x 5'

Kitchen

Living room

Dining room

Kitchen

Living room

Dining room

Laundry room

Upstairs Bathroom-Full

**Upstairs Hallway** 

Bedroom 1

Bedroom 2

Bedroom 3