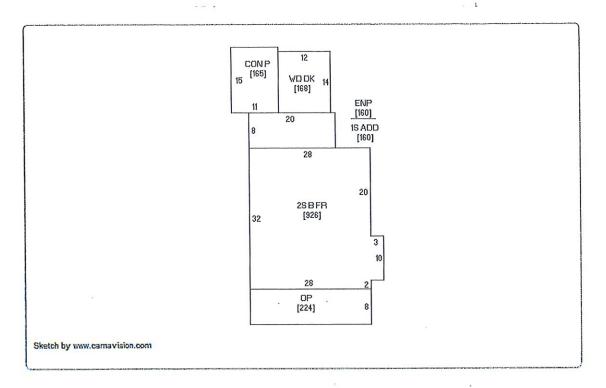

#### Residential Dwellings

Residential Dwelling

Occupancy

Single-Family/Owner Occupied

Style Architectural Style 2 Story Frame N/A

Year Built

1914

Condition Grade what's this? **Below Normal** 4+10

Roof Flooring Mtl/Hip

Carp/Hdwd Tile Blk

Foundation

Exterior Material

Wd Lap

Interior Material

Plas / Panel

Brick or Stone Veneer **Total Gross Living Area** 

Floor & Stairs;

Attic Type Number of Rooms

9 above; 4 below

Number of Bedrooms

4 above; 0 below

Basement Area Type **Basement Area** 

**Basement Finished Area** Plumbing

1 Full Bath; 1 Toilet Room;

Appliances

Central Air

No HW - Radiant

Heat Fireplaces

Porches

1S Frame Open (224 SF); 1S Frame Enclosed (160 SF); Wood Deck-Med (168 SF); Concrete Patio-Med (165 SF);

Decks Additions

1 Story Frame (160 SF);

Garages

528 SF (22F W x 24F L) - Det Frame (Built 1950);