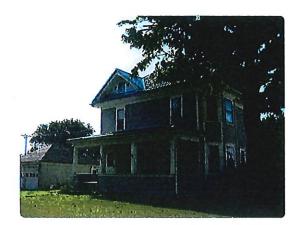

# Robert and Patricia Penrod, 562 W. Tilden St., Postville, IA 52162 \$89,900.00

Size of Lot:: 90' x 135'

Type of Home: 2 Story Frame

House square footage: 2,012 sq ft

Year home built: 1914

Type of siding: Wood Lap

Type of roof: Metal

Foundation: Tile Block

Windows-Type: Replacement

Type of Heating: Hot Water

Water Heater: Gas

Wiring/Electric Service: Breakerbox

Estimated Annual Electrical:

12 month avg: \$ 97.00

**Estimated Annual Heating:** 

12 month avg: \$ 180.00

Water/Sewer: City

School District: Postville Community Schools

Street/Road Surface: Concrete

Driveway Surface: Concrete w/Asphalt overlay

Property Taxes-Gross: \$1,449.80