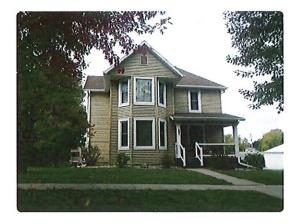

# Keith & Kristina Thompson, 500 S. Page Street, Monona, IA 52159 \$179,900.00

Size of Lot: 66' x 264'

Type of Home: 2-Story Frame

House square footage: 2,112 sq ft

Year home built: 1902 Type of siding: Vinyl Type of roof: Asphalt

#### **Residential Dwellings**

Residential Dwelling

Occupancy Single-Family / Owner Occupied

Style 2 Story Frame Architectural Style Conventional Year Built 1902 Condition Excellent Grade what's this? 4+10