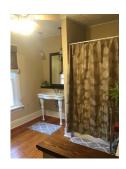

#### 2nd Floor:

Main bedroom: 13' x 12'

12' x 12' Bedroom:

Bedroom: 12' x 13'

Bathroom-half: 4' x 8'

Bathroom-full: 10' x 13'

**Back Porch** 

Garden

Bedroom on Main floor

Half bathroom on Main

Upstairs hallway

Bedroom #2 upstairs

Full bathroom upstairs

Main bedroom upstairs

Bedroom #3 upstairs

Half bathroom upstairs