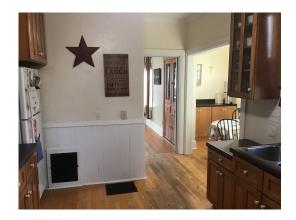

#### **Rooms/Approximate Size:**

Kitchen: 14' x 10'

Living room: 13' x 14'

13' x 13' Dining room:

Bedroom: 11' x 13'

Bathroom-half: 5' x 6'

23' x 5.5' Entry way:

Kitchen

Garage

Shed with Chicken run

Breakfast nook

Living room

Living room

Entry way

Entry way with laundry