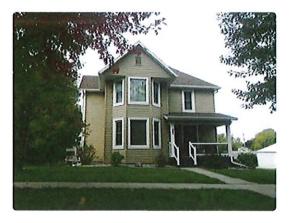

# Keith & Kristina Thompson, 500 S. Page Street, Monona, IA 52159 \$179,900.00

Size of Lot: 66' x 264'

Type of Home: 2-Story Frame

House square footage: 2,112 sq ft

Year home built: 1902 Type of siding: Vinyl Type of roof: Asphalt