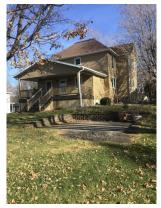

# Keith & Kristina Thompson, 500 S. Page Street, Monona, IA 52159 \$179,900.00

Size of Lot: 66' x 264'

Type of Home: 2-Story Frame

House square footage: 2,112 sq ft

Year home built: 1902 Type of siding: Vinyl Type of roof: Asphalt

Foundation: Stone

Windows-Type: Replacement

Type of Furnace: Whirlpool

Heating: Forced Air-Natural Gas

Water Heater: AO Smith Pro Max 40 gallon-gas

Wiring/Electric Service: 150 amp

Estimated Annual Electrical:

#### **Residential Dwellings**

Residential Dwelling

Occupancy Single-Family / Owner Occupied

Style 2 Story Frame Architectural Style Conventional Year Built 1902 Condition Excellent Grade what's this? 4+10

Asph/Hip Roof Carp/Vinyl/Hdwd Flooring

Foundation **Exterior Material** Vinyl Interior Material Plas / Drwl **Brick or Stone Veneer** Total Gross Living Area 2.112 SF Attic Type None; Number of Rooms 8 above; 0 below