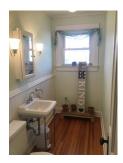

#### **Rooms/Approximate Size:**

Kitchen: 14' x 10'

Living room: 13' x 14'

13' x 13' Dining room:

Bedroom: 11' x 13'

Bathroom-half: 5' x 6'

23' x 5.5' Entry way:

#### 2nd Floor:

Main bedroom: 13' x 12'

12' x 12' Bedroom:

Bedroom: 12' x 13'

Bathroom-half: 4' x 8'

Bathroom-full: 10' x 13'

**Back Porch** 

Garden