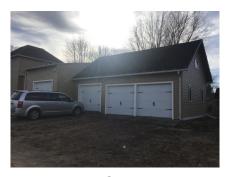

Kitchen

Garage

Shed with Chicken run

Breakfast nook

Living room

Living room

Entry way

Entry way with laundry

Yes Heat FHA-Gas

**Fireplaces** Porches

1S Frame Open (98 SF); 1S Frame Open (240 SF);

Decks Brick/Blk Patio (192 SF); Additions 1 Story Frame (240 SF);

416 SF (16F W x 26F L) - Det Frame (Built 1980); Garages

600 SF (30F W x 20F L) - Det Frame (Built 1950);