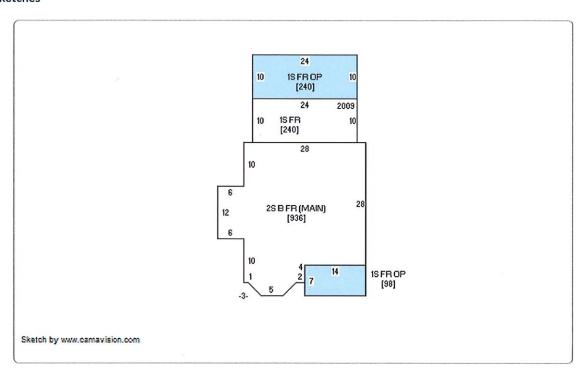

#### **Residential Dwellings**

Residential Dwelling

Occupancy Single-Family / Owner Occupied

Style 2 Story Frame Architectural Style Conventional Year Built 1902 Condition Excellent Grade what's this? 4+10

Asph/Hip Roof Carp/Vinyl/Hdwd Flooring

Foundation **Exterior Material** Vinyl Interior Material Plas / Drwl **Brick or Stone Veneer** Total Gross Living Area 2.112 SF Attic Type None; Number of Rooms 8 above; 0 below

**Number of Bedrooms** 5 above; 0 below **Basement Area Type** 

**Basement Area Basement Finished Area** 

Plumbing

1 Standard Bath - 3 Fi; 1 Toilet Room (1/2 Bat; 1 Mtl Stall Shower;

**Appliances** Central Air

Yes Heat FHA-Gas

**Fireplaces** Porches

1S Frame Open (98 SF); 1S Frame Open (240 SF);

Decks Brick/Blk Patio (192 SF); Additions 1 Story Frame (240 SF);

416 SF (16F W x 26F L) - Det Frame (Built 1980); Garages

#### **Sketches**

 $No\ data\ available\ for\ the\ following\ modules: Doing\ Business\ AS,\ Ag\ Soils,\ Commercial\ Buildings,\ Agricultural\ Buildings,\ Special\ Assessments.$ 

Disclaimer: The information in this web site represents current data from a working file which is updated continuously. This information is used for property tax purposes only and is available as a reference for information that is believed reliable, but its accuracy cannot be guaranteed. Clayton County Assessors office does not determine the ownership of any real property.