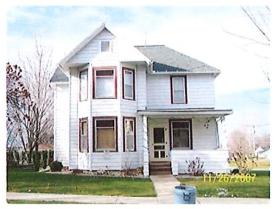

# Keith & Kristina Thompson, 500 S. Page Street, Monona, IA 52159 \$179,900.00

Size of Lot: 66' x 264'

Type of Home: 2-Story Frame

House square footage: 2,112 sq ft

Year home built: 1902 Type of siding: Vinyl Type of roof: Asphalt