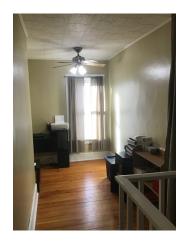

#### 2nd Floor:

Main bedroom: 13' x 12'

12' x 12' Bedroom:

Bedroom: 12' x 13'

Bathroom-half: 4' x 8'

Bathroom-full: 10' x 13'

**Back Porch** 

Garden

Bedroom on Main floor

Half bathroom on Main

Upstairs hallway

Bedroom #2 upstairs

Full bathroom upstairs

Main bedroom upstairs

Bedroom #3 upstairs

Half bathroom upstairs