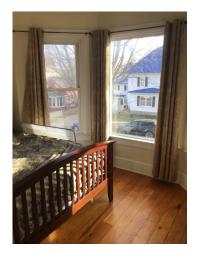

#### **Rooms/Approximate Size:**

Kitchen: 14' x 10'

Living room: 13' x 14'

13' x 13' Dining room:

Bedroom: 11' x 13'

Bathroom-half: 5' x 6'

23' x 5.5' Entry way:

#### 2nd Floor:

Main bedroom: 13' x 12'

12' x 12' Bedroom:

Bedroom: 12' x 13'

Bathroom-half: 4' x 8'

Bathroom-full: 10' x 13'

**Back Porch** 

Garden