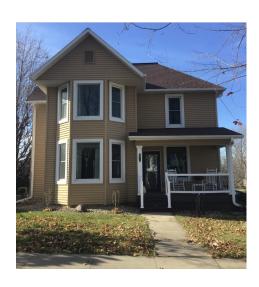

# Keith & Kristina Thompson, 500 S. Page Street, Monona, IA 52159 \$179,900.00

Size of Lot: 66' x 264'

Type of Home: 2-Story Frame

House square footage: 2,112 sq ft

Year home built: 1902 Type of siding: Vinyl Type of roof: Asphalt

Foundation: Stone

Windows-Type: Replacement

Type of Furnace: Whirlpool

Heating: Forced Air-Natural Gas

Water Heater: AO Smith Pro Max 40 gallon-gas

Wiring/Electric Service: 150 amp

Estimated Annual Electrical:

#### **Residential Dwellings**

Residential Dwelling

Occupancy Single-Family / Owner Occupied

Style 2 Story Frame Architectural Style Conventional Year Built 1902 Condition Excellent Grade what's this? 4+10

Asph/Hip Roof Carp/Vinyl/Hdwd Flooring

Foundation **Exterior Material** Vinyl Interior Material Plas / Drwl **Brick or Stone Veneer** Total Gross Living Area 2.112 SF Attic Type None; Number of Rooms 8 above; 0 below