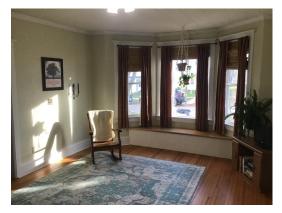

#### **Rooms/Approximate Size:**

Kitchen: 14' x 10'

Living room: 13' x 14'

13' x 13' Dining room:

Bedroom: 11' x 13'

Bathroom-half: 5' x 6'

23' x 5.5' Entry way:

Kitchen

Garage

Shed with Chicken run

Breakfast nook

Living room

Living room

Entry way

Entry way with laundry