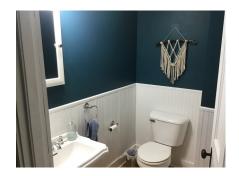

#### **Rooms/Approximate Size:**

Kitchen: 14' x 10'

Living room: 13' x 14'

13' x 13' Dining room:

Bedroom: 11' x 13'

Bathroom-half: 5' x 6'

23' x 5.5' Entry way:

Bedroom on Main floor

Half bathroom on Main

Upstairs hallway

Bedroom #2 upstairs

Full bathroom upstairs

Main bedroom upstairs

Bedroom #3 upstairs

Half bathroom upstairs